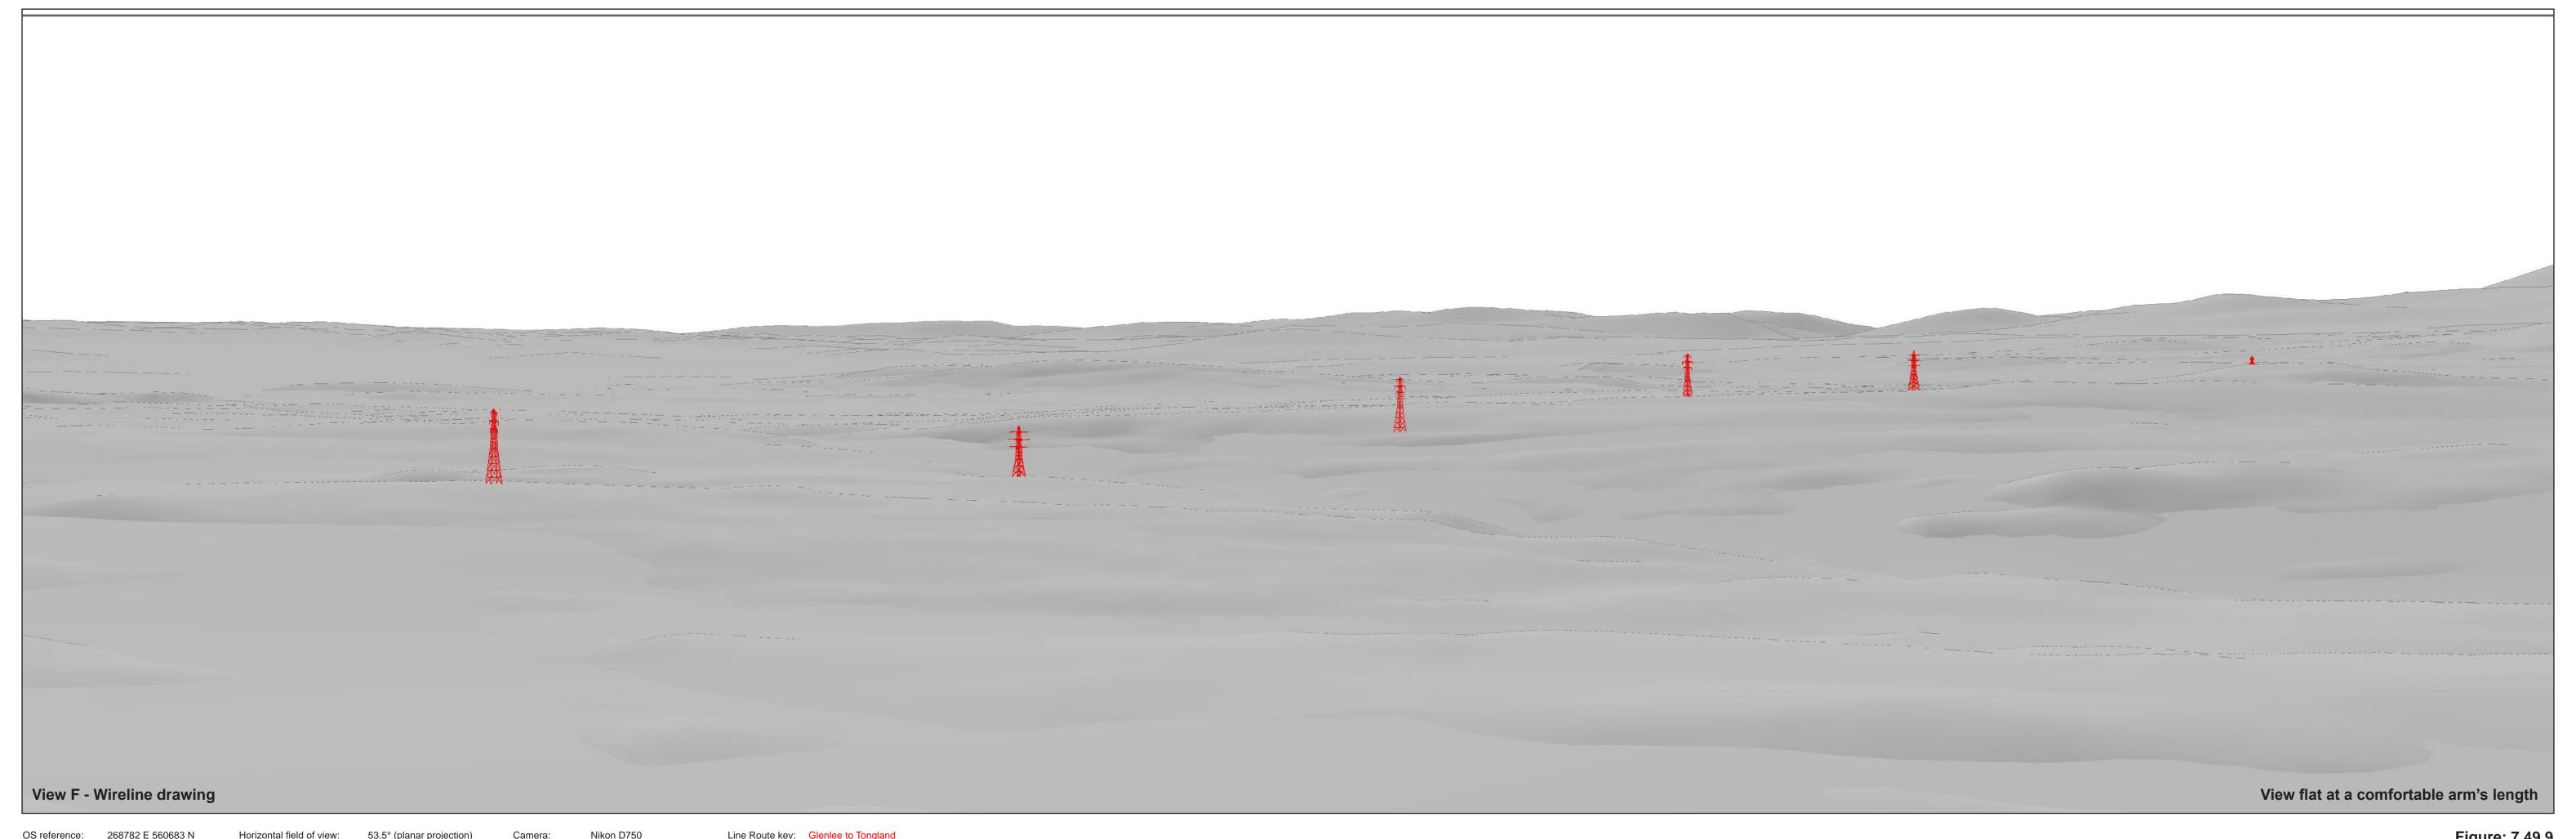

OS reference: 268782 E 560683 N AOD: 159 m Direction of view: 145.5°

Horizontal field of view: 53.5° (planar projection)
Principal distance: 812.5 mm
Paper size: 841 x 297 mm (half A1)
Correct printed image size: 820 x 260 mm

Camera: Nikon D750
Lens: Nikkor AF 50mm f/1.8D
Camera height: 1.5 m AGL
Date and time: 11/07/2017 12:50

Line Route key: Glenlee to Tongland
X - Existing 132kv tower removal

OS reference: 268782 E 560683 N AOD: 159 m Direction of view: 145.5°

Horizontal field of view: 53.5° (planar projection)
Principal distance: 812.5 mm
Paper size: 841 x 297 mm (half A1)
Correct printed image size: 820 x 260 mm

Camera: Nikon D750
Lens: Nikkor AF 50mm f/1.8D
Camera height: 1.5 m AGL
Date and time: 11/07/2017 12:50