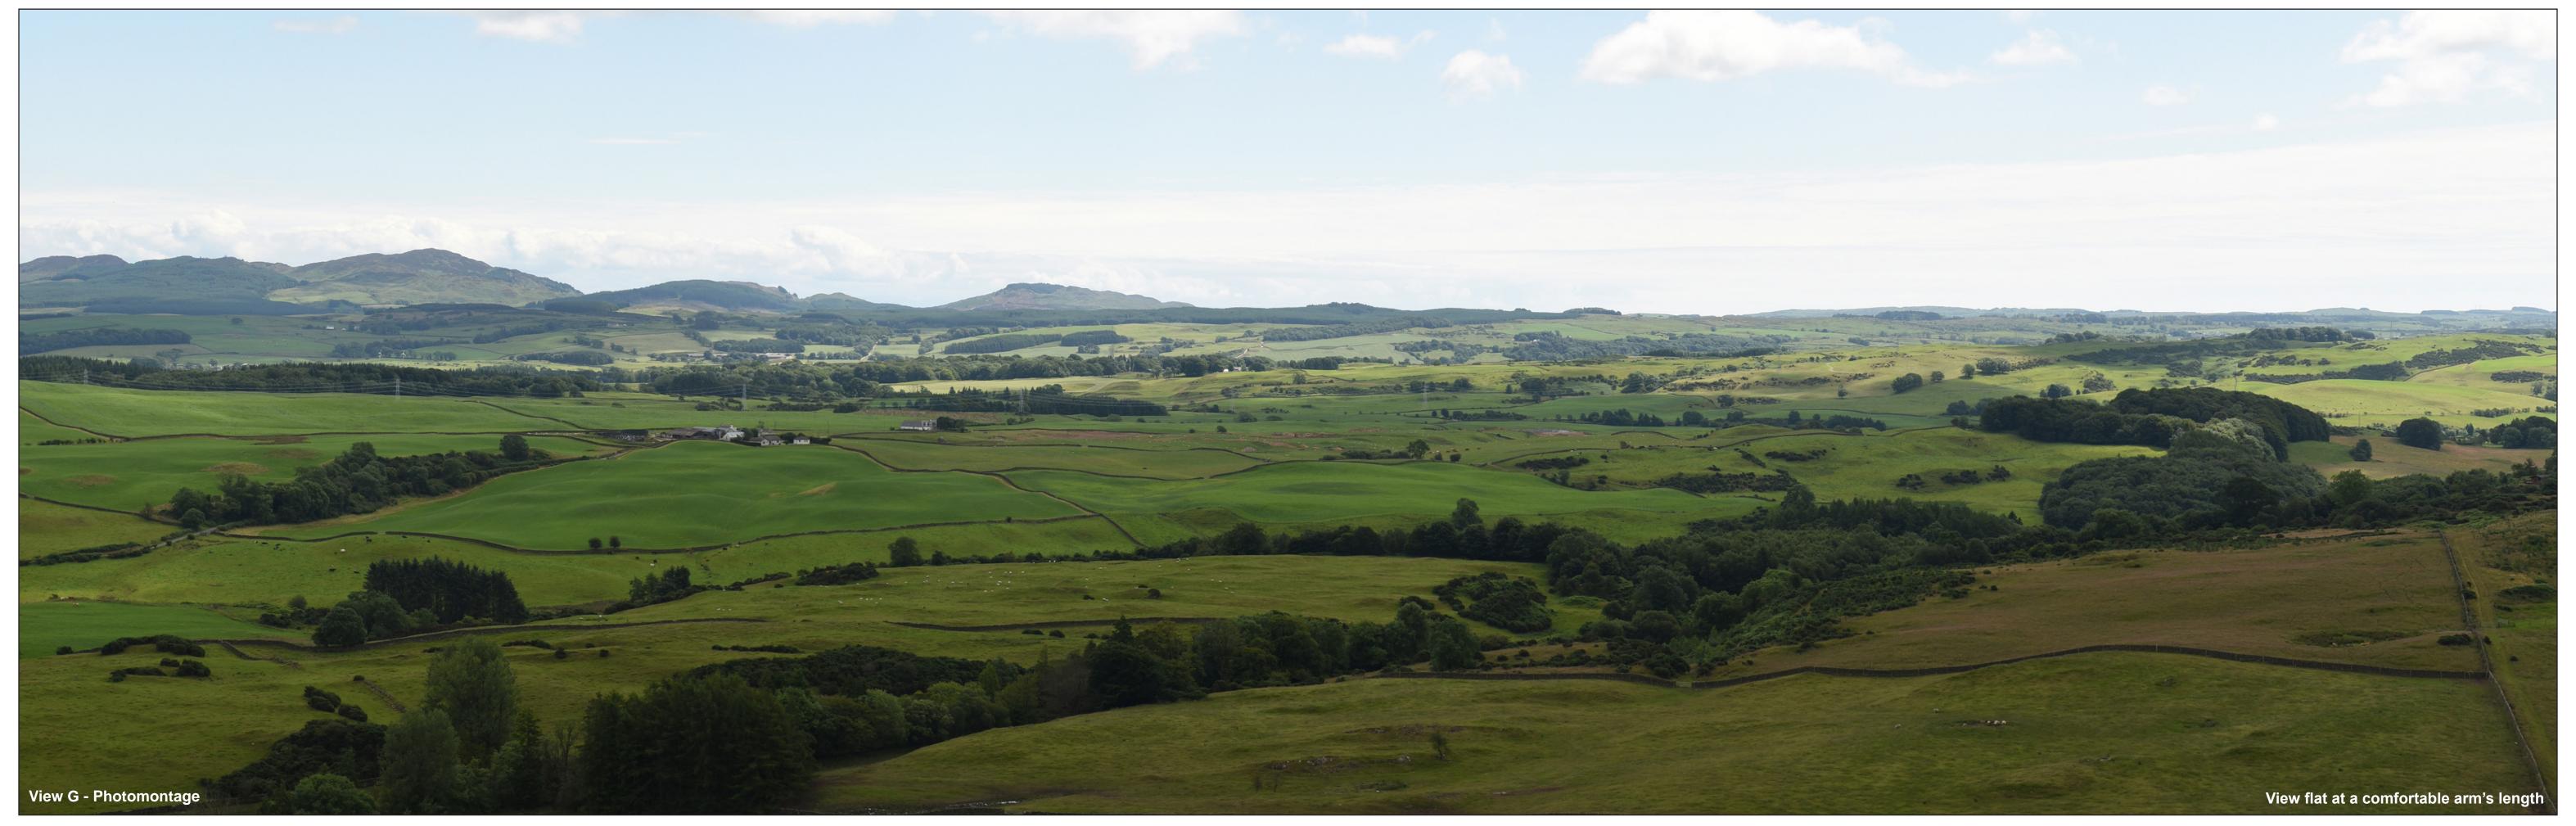

Camera: Nikon D750
Lens: Nikkor AF 50mm f/1.8D
Camera height: 1.5 m AGL
Date and time: 11/07/2017 12:50

Line Route key: Glenlee to Tongland
X - Existing 132kv tower removal

OS reference: 268782 E 560683 N AOD: 159 m Direction of view: 38.5°

Horizontal field of view: 53.5° (planar projection)
Principal distance: 812.5 mm
Paper size: 841 x 297 mm (half A1)
Correct printed image size: 820 x 260 mm

Camera: Nikon D750
Lens: Nikkor AF 50mm f/1.8D
Camera height: 1.5 m AGL
Date and time: 11/07/2017 12:50