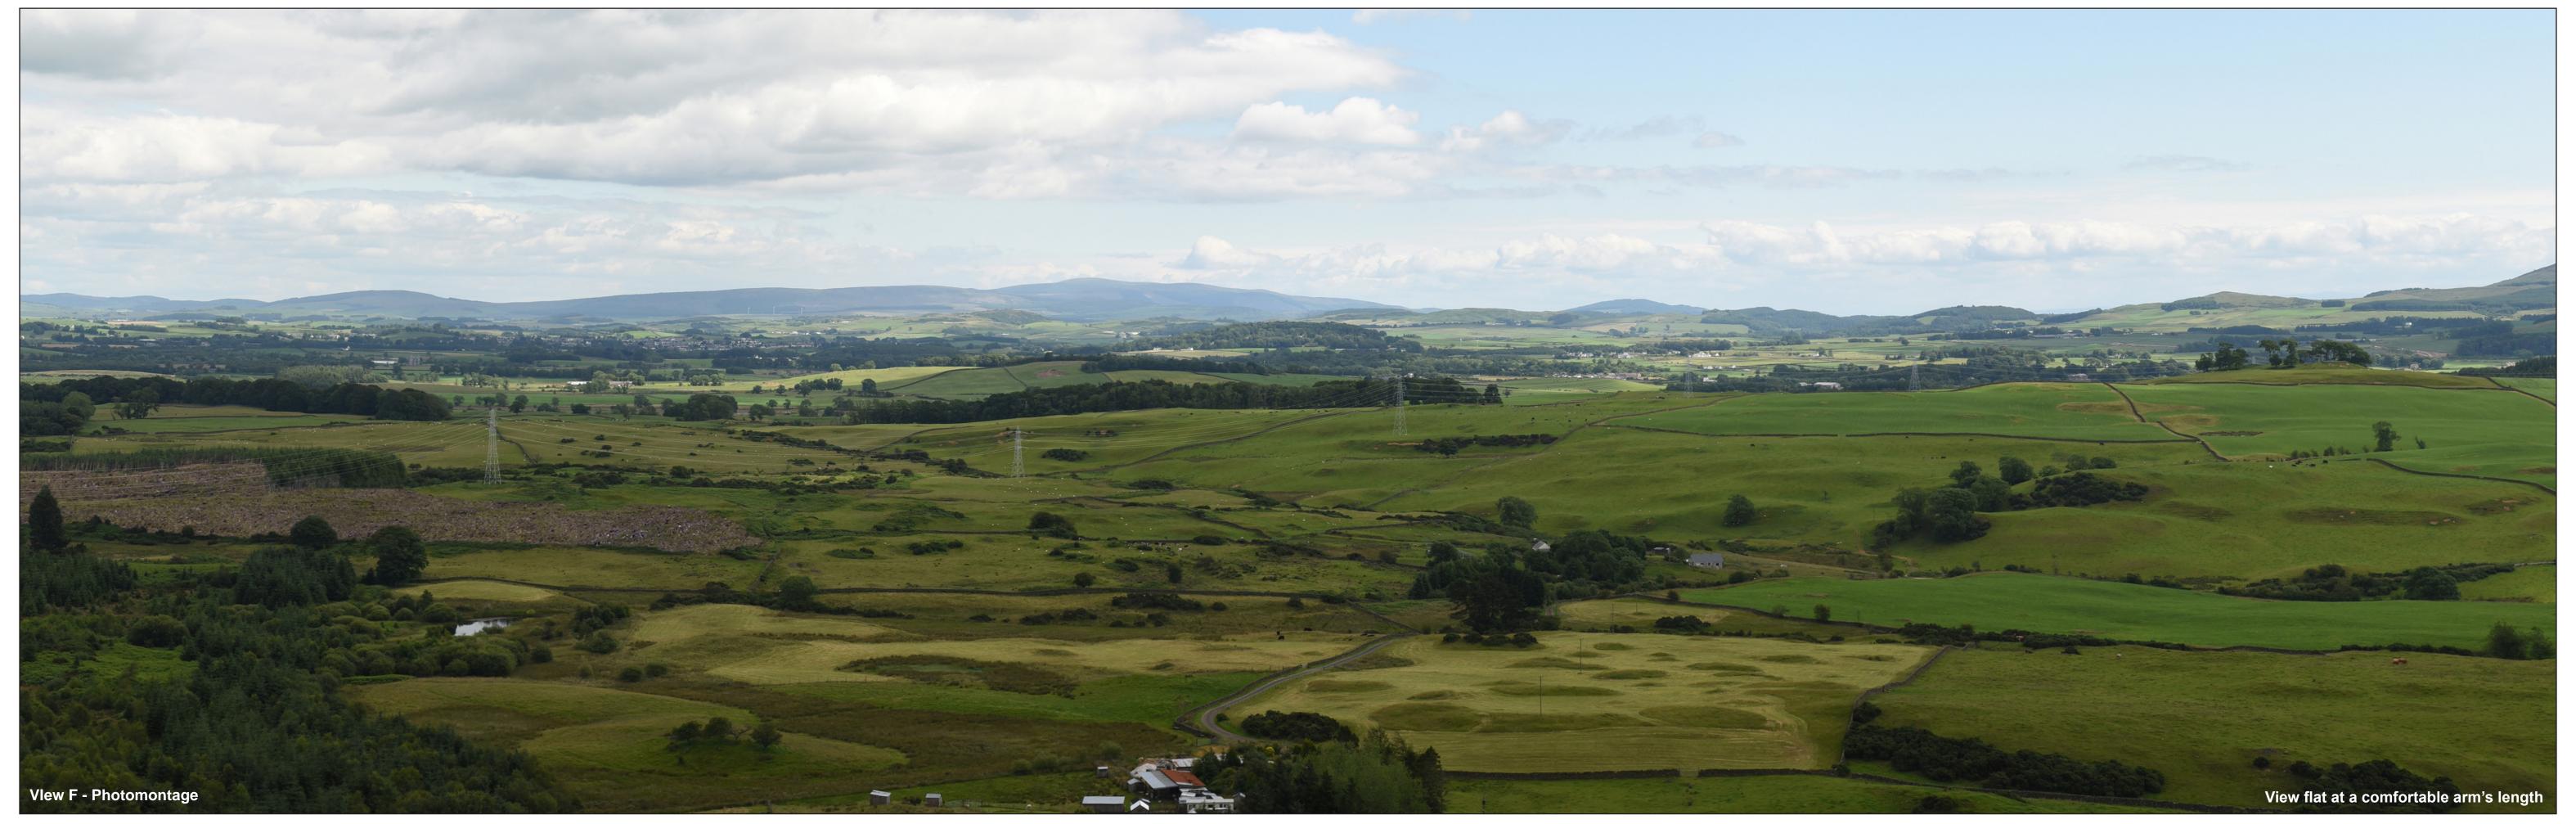

Horizontal field of view: 53.5° (planar projection)
Principal distance: 812.5 mm
Paper size: 841 x 297 mm (half A1)
Correct printed image size: 820 x 260 mm

Camera: Nikon D750
Lens: Nikkor AF 50mm f/1.8D
Camera height: 1.5 m AGL
Date and time: 11/07/2017 12:50

Line Route key: Glenlee to Tongland
X - Existing 132kv tower removal

OS reference: 268782 E 560683 N AOD: 159 m Direction of view: 345°

Horizontal field of view: 53.5° (planar projection)
Principal distance: 812.5 mm
Paper size: 841 x 297 mm (half A1)
Correct printed image size: 820 x 260 mm

Camera: Nikon D750
Lens: Nikkor AF 50mm f/1.8D
Camera height: 1.5 m AGL
Date and time: 11/07/2017 12:50

OS reference: 268782 E 560683 N AOD: 159 m Direction of view: 38.5°

Horizontal field of view: 53.5° (planar projection)
Principal distance: 812.5 mm
Paper size: 841 x 297 mm (half A1)
Correct printed image size: 820 x 260 mm