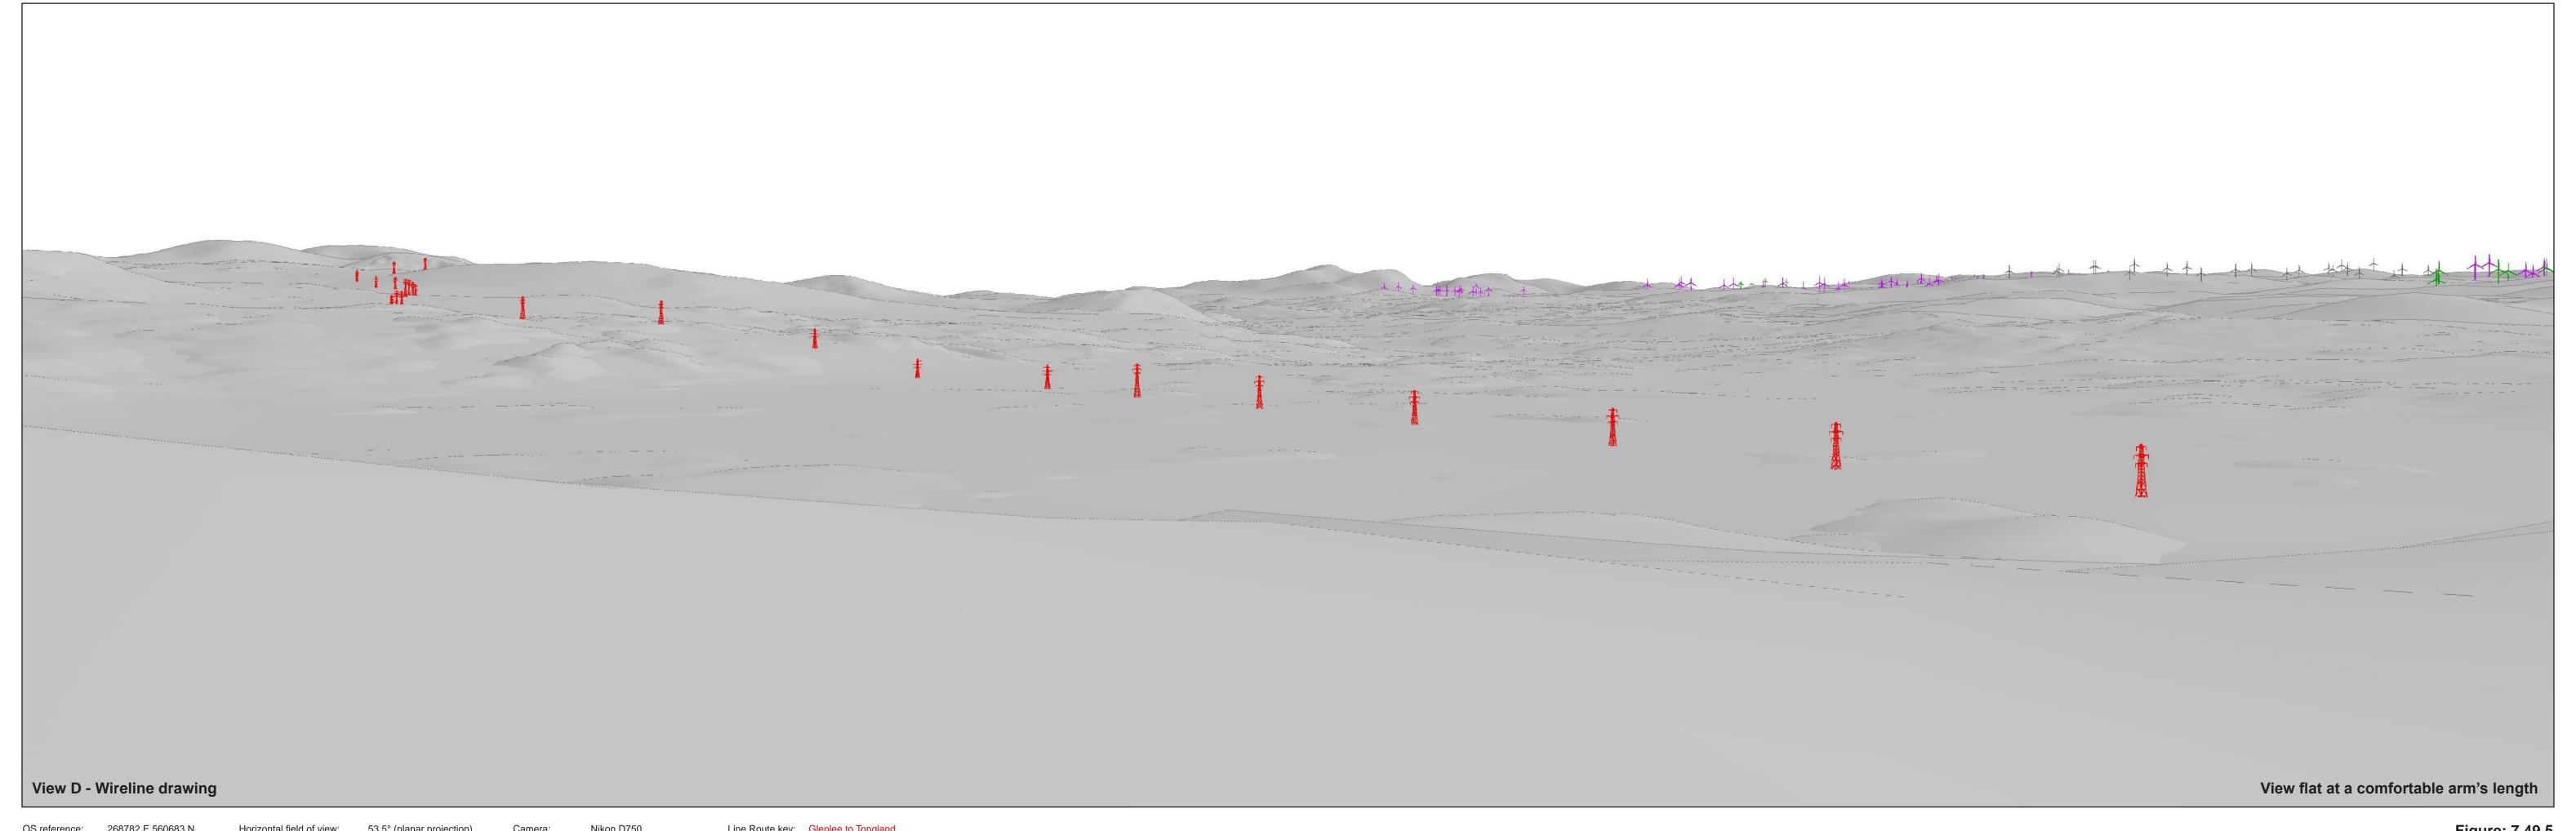

Horizontal field of view: 53.5° (planar projection)
Principal distance: 812.5 mm
Paper size: 841 x 297 mm (half A1)
Correct printed image size: 820 x 260 mm

Camera: Nikon D750
Lens: Nikkor AF 50mm f/1.8D
Camera height: 1.5 m AGL
Date and time: 11/07/2017 12:50

Line Route key: Glenlee to Tongland
X - Existing 132kv tower removal

OS reference: 268782 E 560683 N AOD: 159 m Direction of view: 345°

Horizontal field of view: 53.5° (planar projection)
Principal distance: 812.5 mm
Paper size: 841 x 297 mm (half A1)
Correct printed image size: 820 x 260 mm