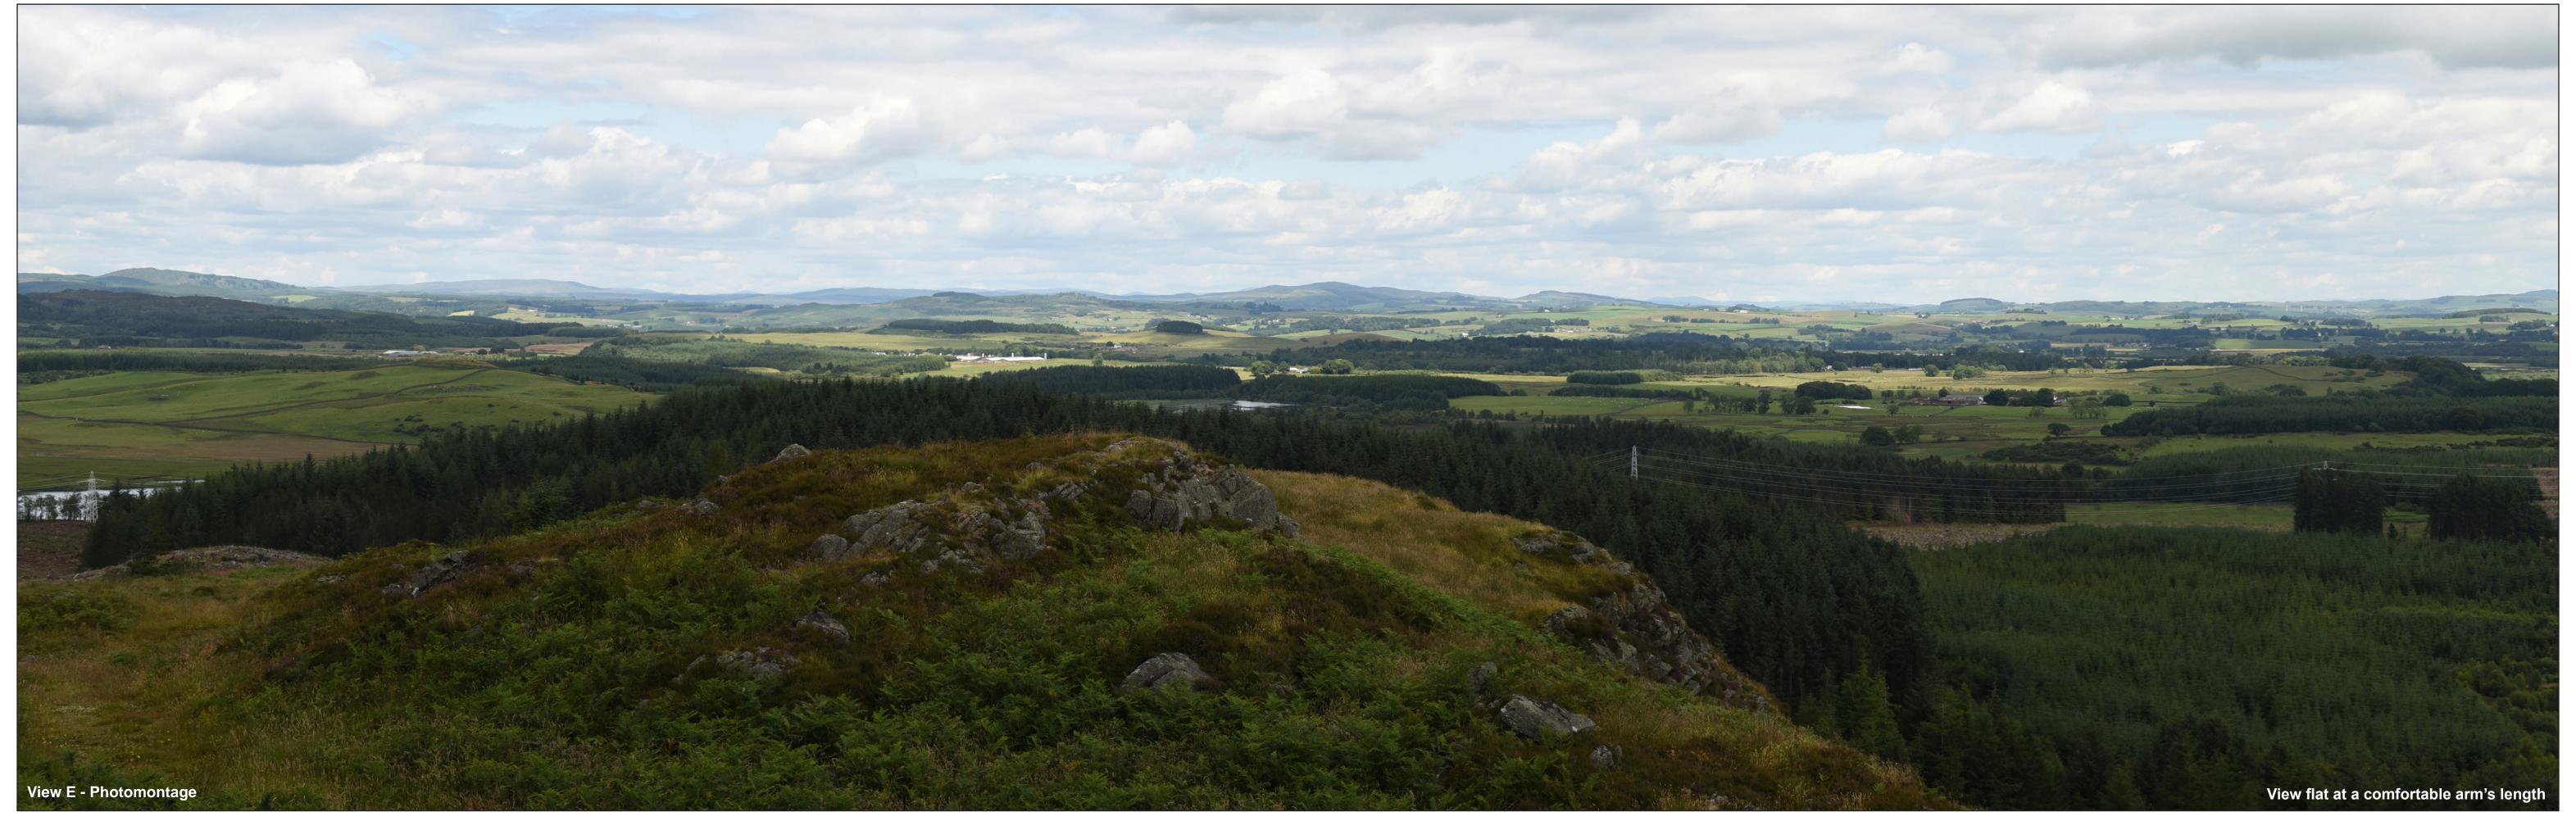

OS reference: 268782 E 560683 N AOD: 159 m Direction of view: 145.5°

Horizontal field of view: 53.5° (planar projection)
Principal distance: 812.5 mm
Paper size: 841 x 297 mm (half A1)
Correct printed image size: 820 x 260 mm

Camera: Nikon D750
Lens: Nikkor AF 50mm f/1.8D
Camera height: 1.5 m AGL
Date and time: 11/07/2017 12:50

Line Route key: Glenlee to Tongland
X - Existing 132kv tower removal

OS reference: 268782 E 560683 N AOD: 159 m Direction of view: 145.5°

Horizontal field of view: 53.5° (planar projection)
Principal distance: 812.5 mm
Paper size: 841 x 297 mm (half A1)
Correct printed image size: 820 x 260 mm

Camera: Nikon D750
Lens: Nikkor AF 50mm f/1.8D
Camera height: 1.5 m AGL
Date and time: 11/07/2017 12:50