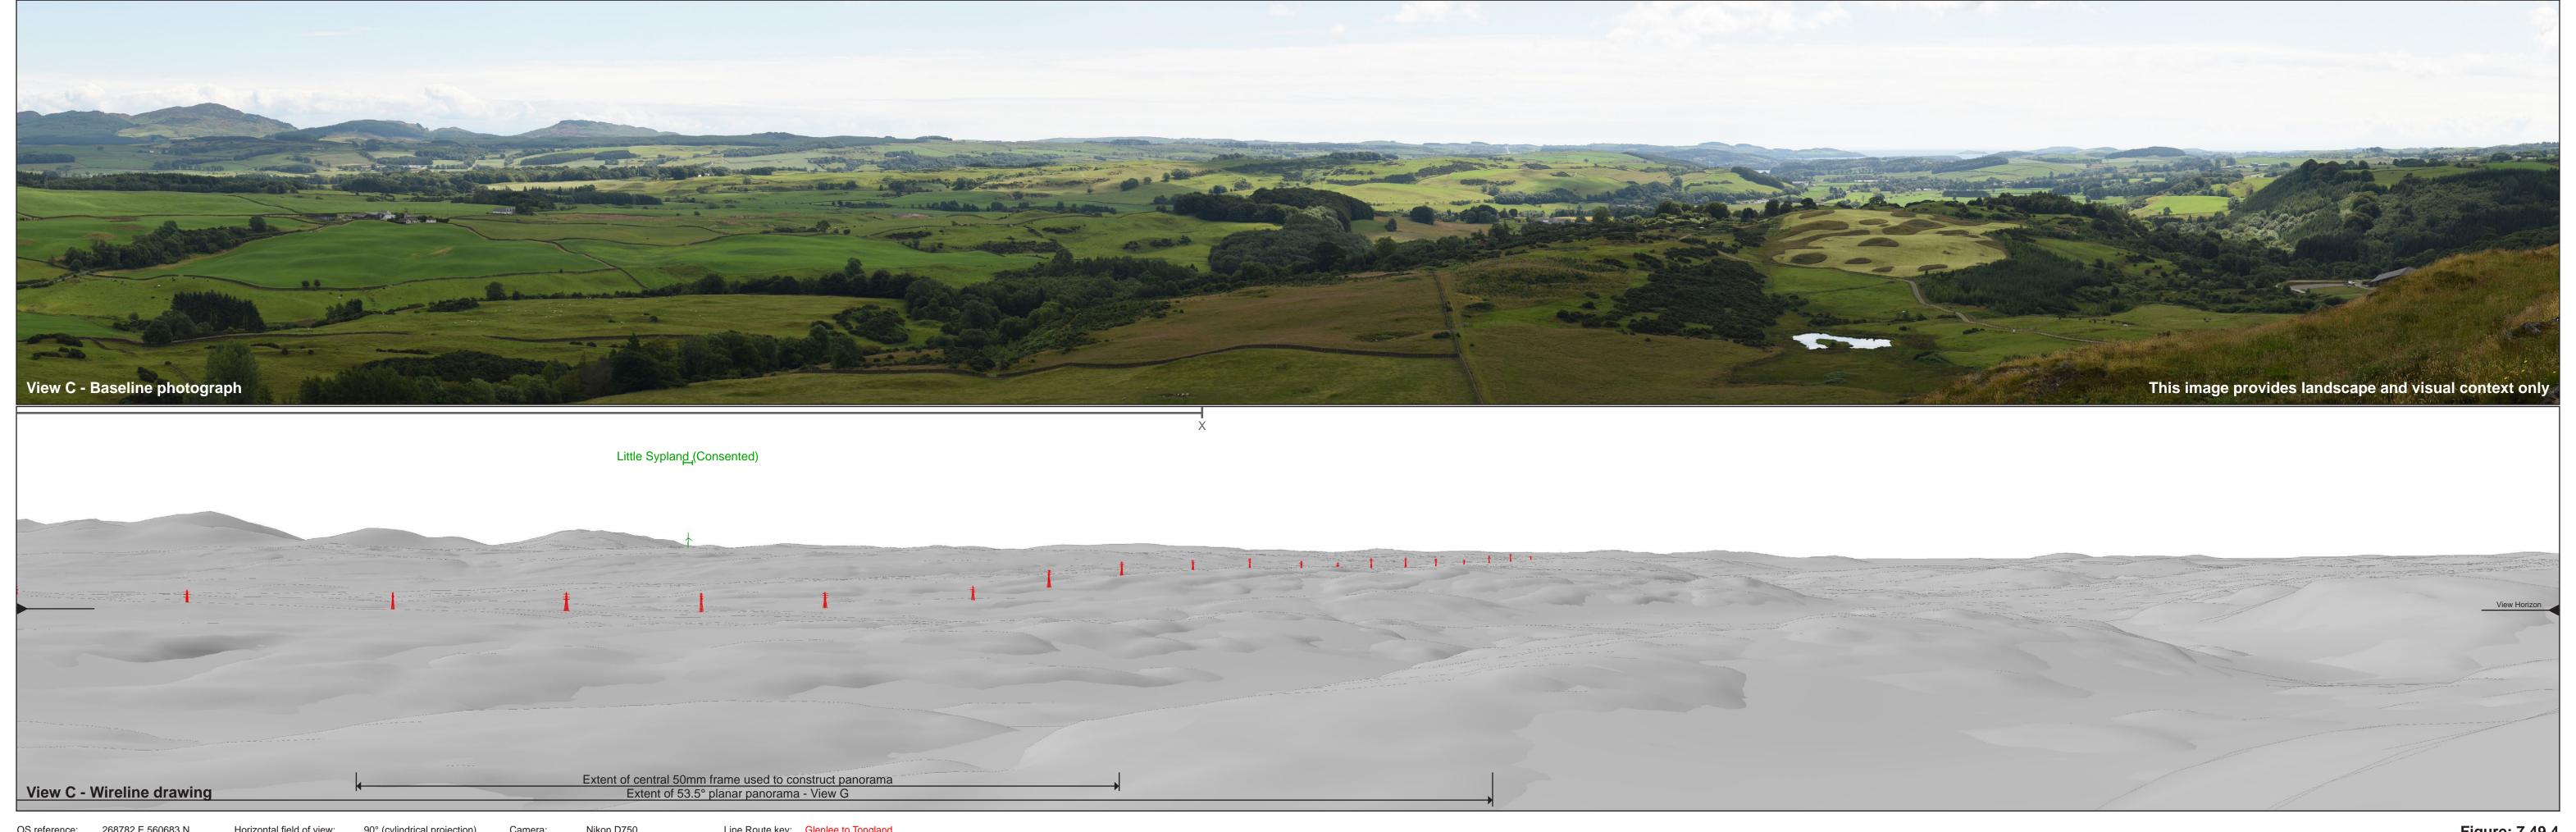

Line Route key: Glenlee to Tongland
X - Existing 132kv tower removal

OS reference: 268782 E 560683 N AOD: 159 m Direction of view: 165°

Horizontal field of view: 90° (cylindrical projection)
Principal distance: 522 mm
Paper size: 841 x 297 mm (half A1)
Correct printed image size: 820 x 260 mm

Camera height: 1.5 m AGL
Date and time: 11/07/2017 12:50

Nikon D750 Nikkor AF 50mm f/1.8D

Line Route key: Glenlee to Tongland
X - Existing 132kv tower removal

OS reference: 268782 E 560683 N AOD: 159 m Direction of view: 345°