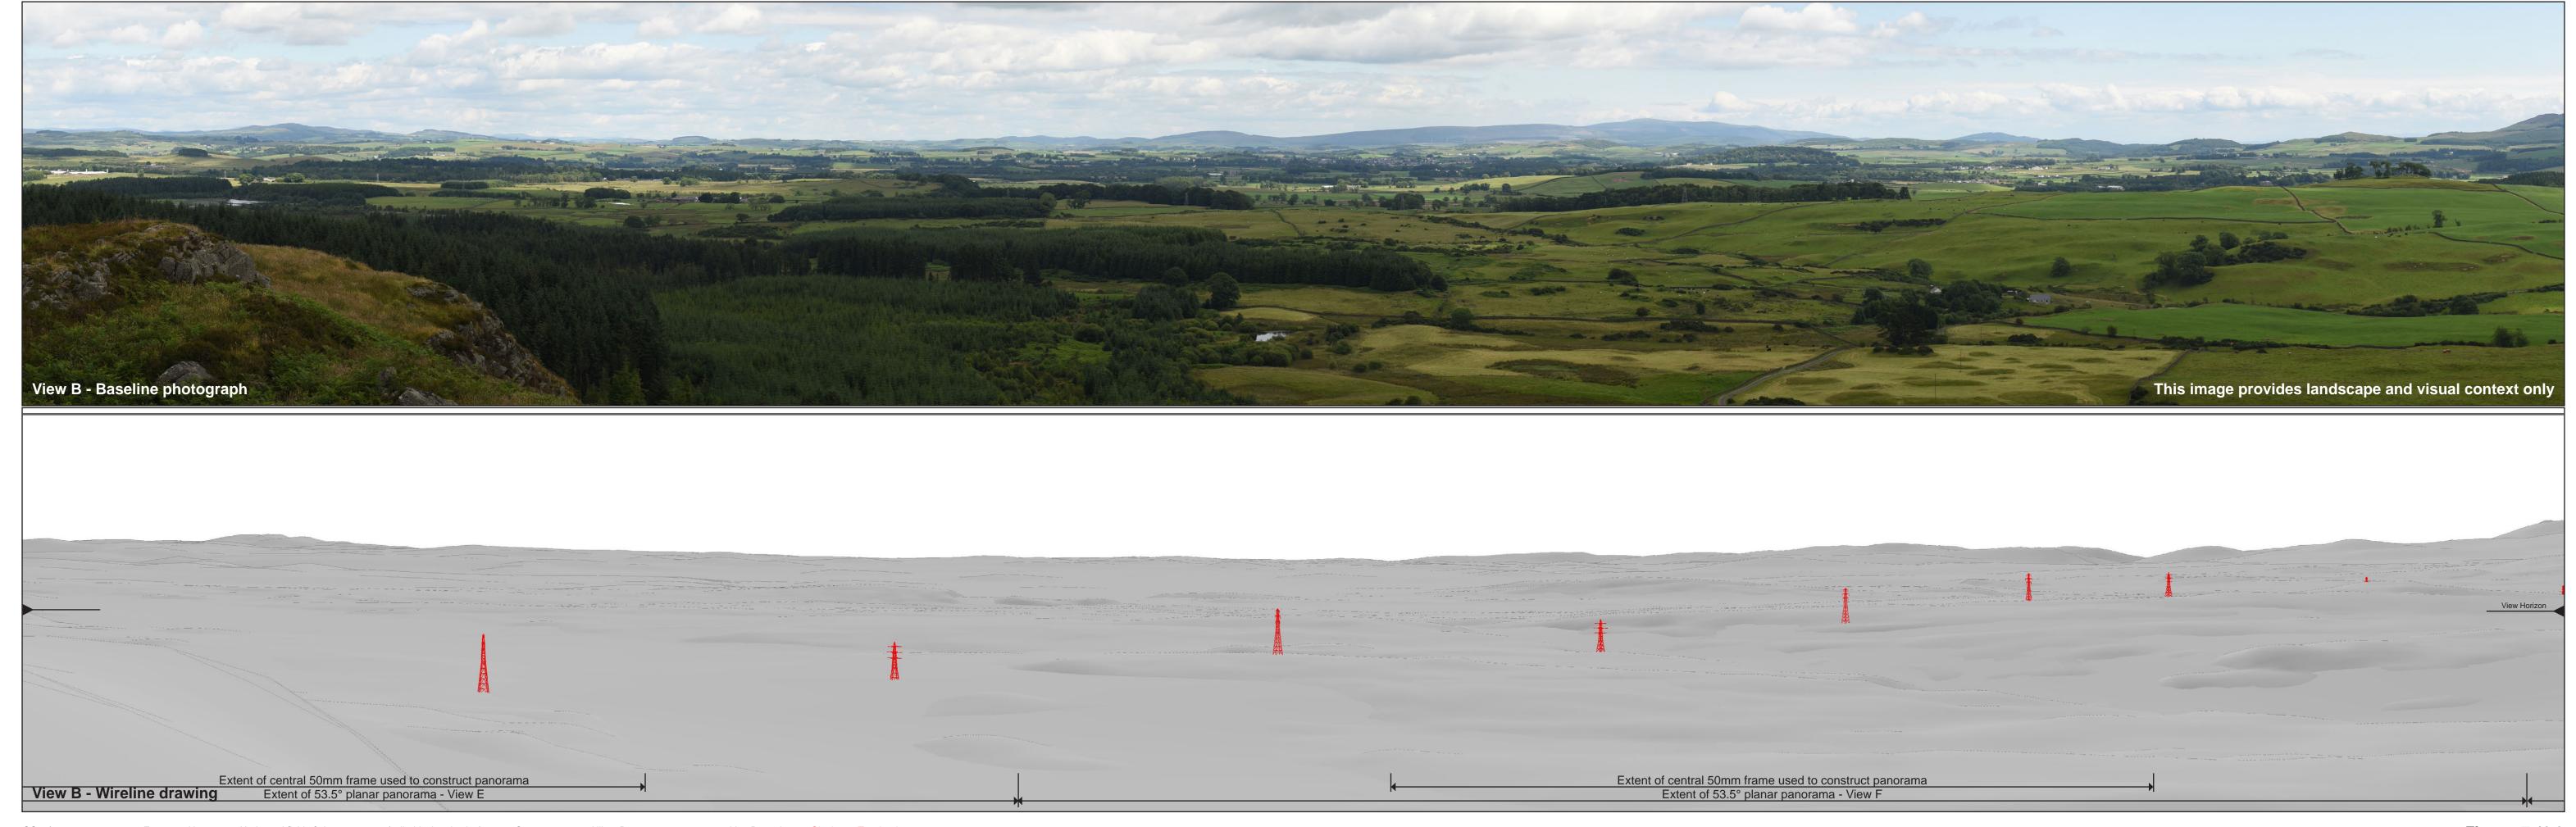

Horizontal field of view: 90° (cylindrical projection)
Principal distance: 522 mm
Paper size: 841 x 297 mm (half A1)
Correct printed image size: 820 x 260 mm

Camera: Nikon D750
Lens: Nikkor AF 50mm f/1.8D
Camera height: 1.5 m AGL
Date and time: 11/07/2017 12:50

Line Route key: Glenlee to Tongland
X - Existing 132kv tower removal

OS reference: 268782 E 560683 N AOD: 159 m Direction of view: 165°

Horizontal field of view: 90° (cylindrical projection)
Principal distance: 522 mm
Paper size: 841 x 297 mm (half A1)
Correct printed image size: 820 x 260 mm