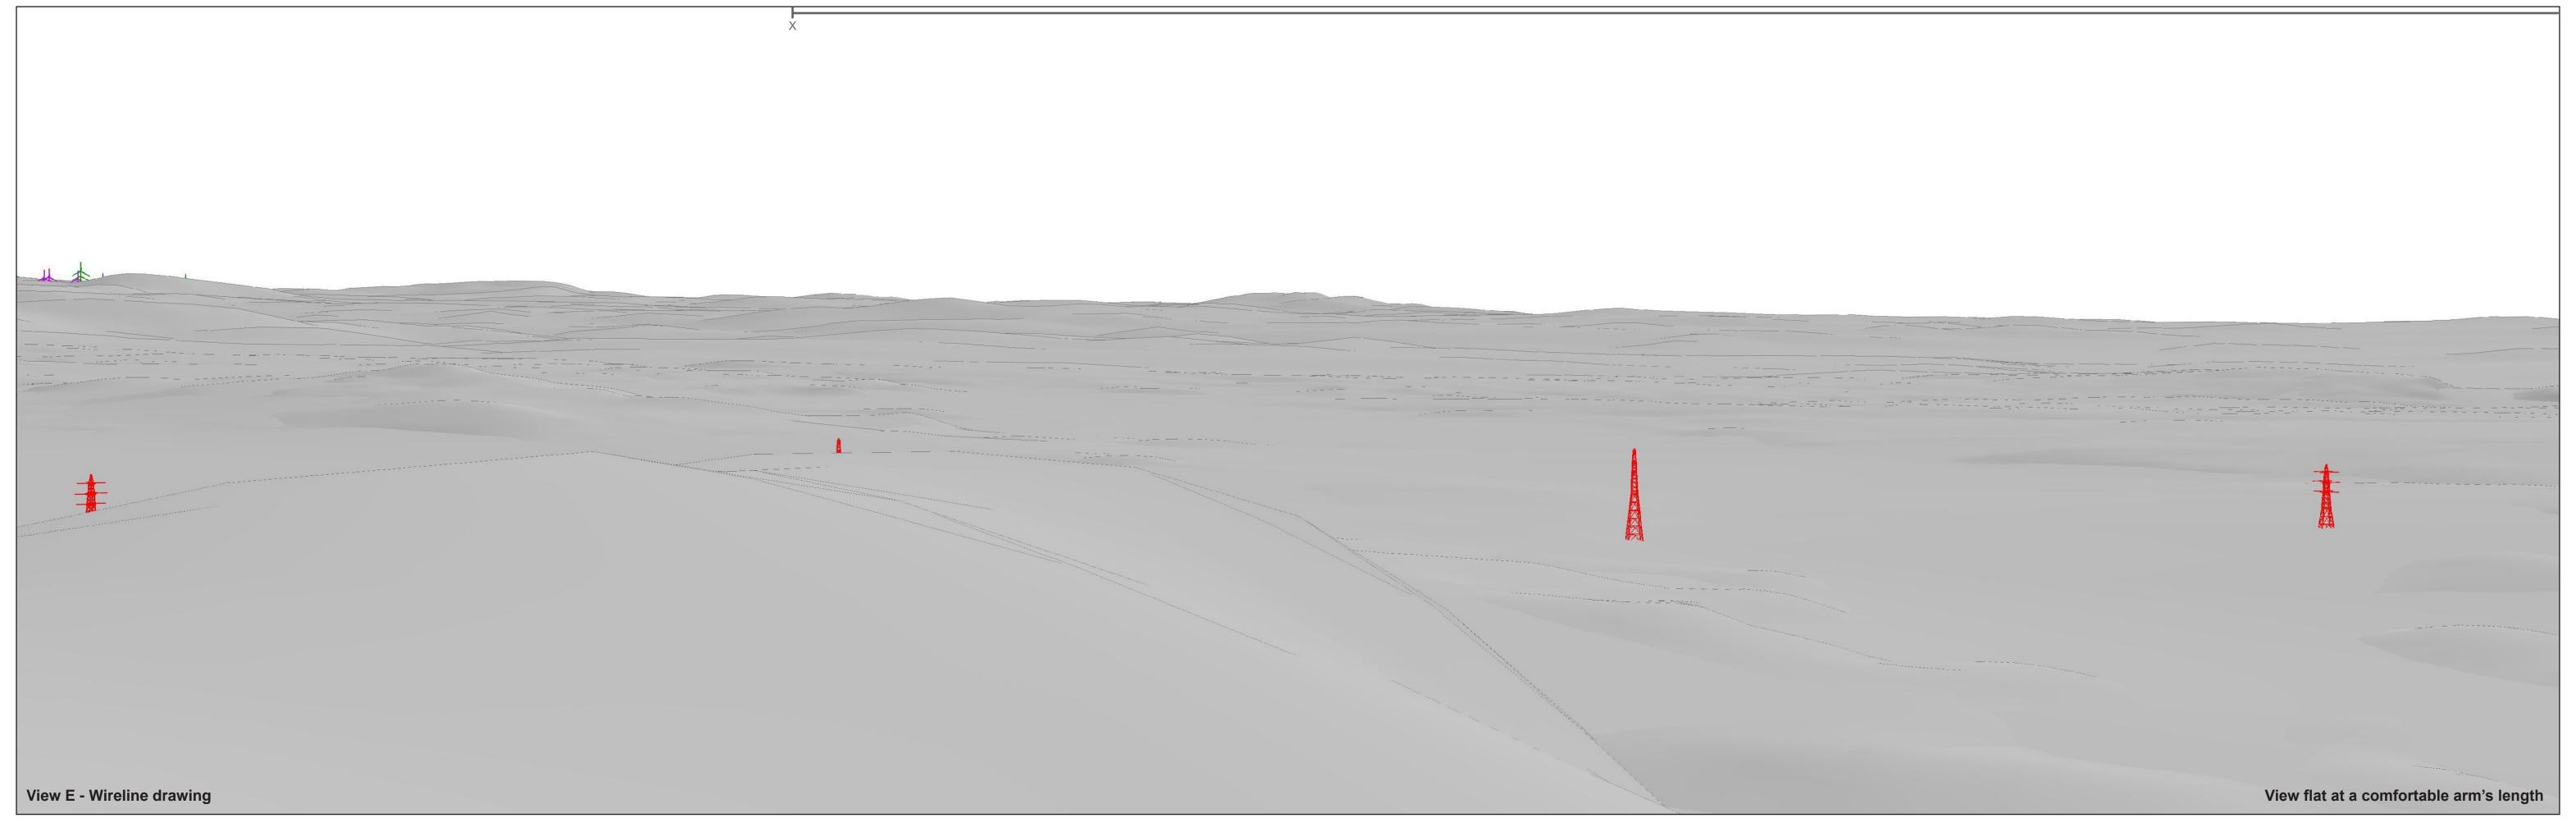

Horizontal field of view: 53.5° (planar projection)
Principal distance: 812.5 mm
Paper size: 841 x 297 mm (half A1)
Correct printed image size: 820 x 260 mm

Camera: Nikon D750
Lens: Nikkor AF 50mm f/1.8D
Camera height: 1.5 m AGL
Date and time: 11/07/2017 12:50

Line Route key: Glenlee to Tongland
X - Existing 132kv tower removal

OS reference: 268782 E 560683 N AOD: 159 m Direction of view: 345°

Horizontal field of view: 53.5° (planar projection)
Principal distance: 812.5 mm
Paper size: 841 x 297 mm (half A1)
Correct printed image size: 820 x 260 mm

Camera: Nikon D750
Lens: Nikkor AF 50mm f/1.8D
Camera height: 1.5 m AGL
Date and time: 11/07/2017 12:50

OS reference: 268782 E 560683 N AOD: 159 m Direction of view: 38.5°

Horizontal field of view: 53.5° (planar projection)
Principal distance: 812.5 mm
Paper size: 841 x 297 mm (half A1)
Correct printed image size: 820 x 260 mm