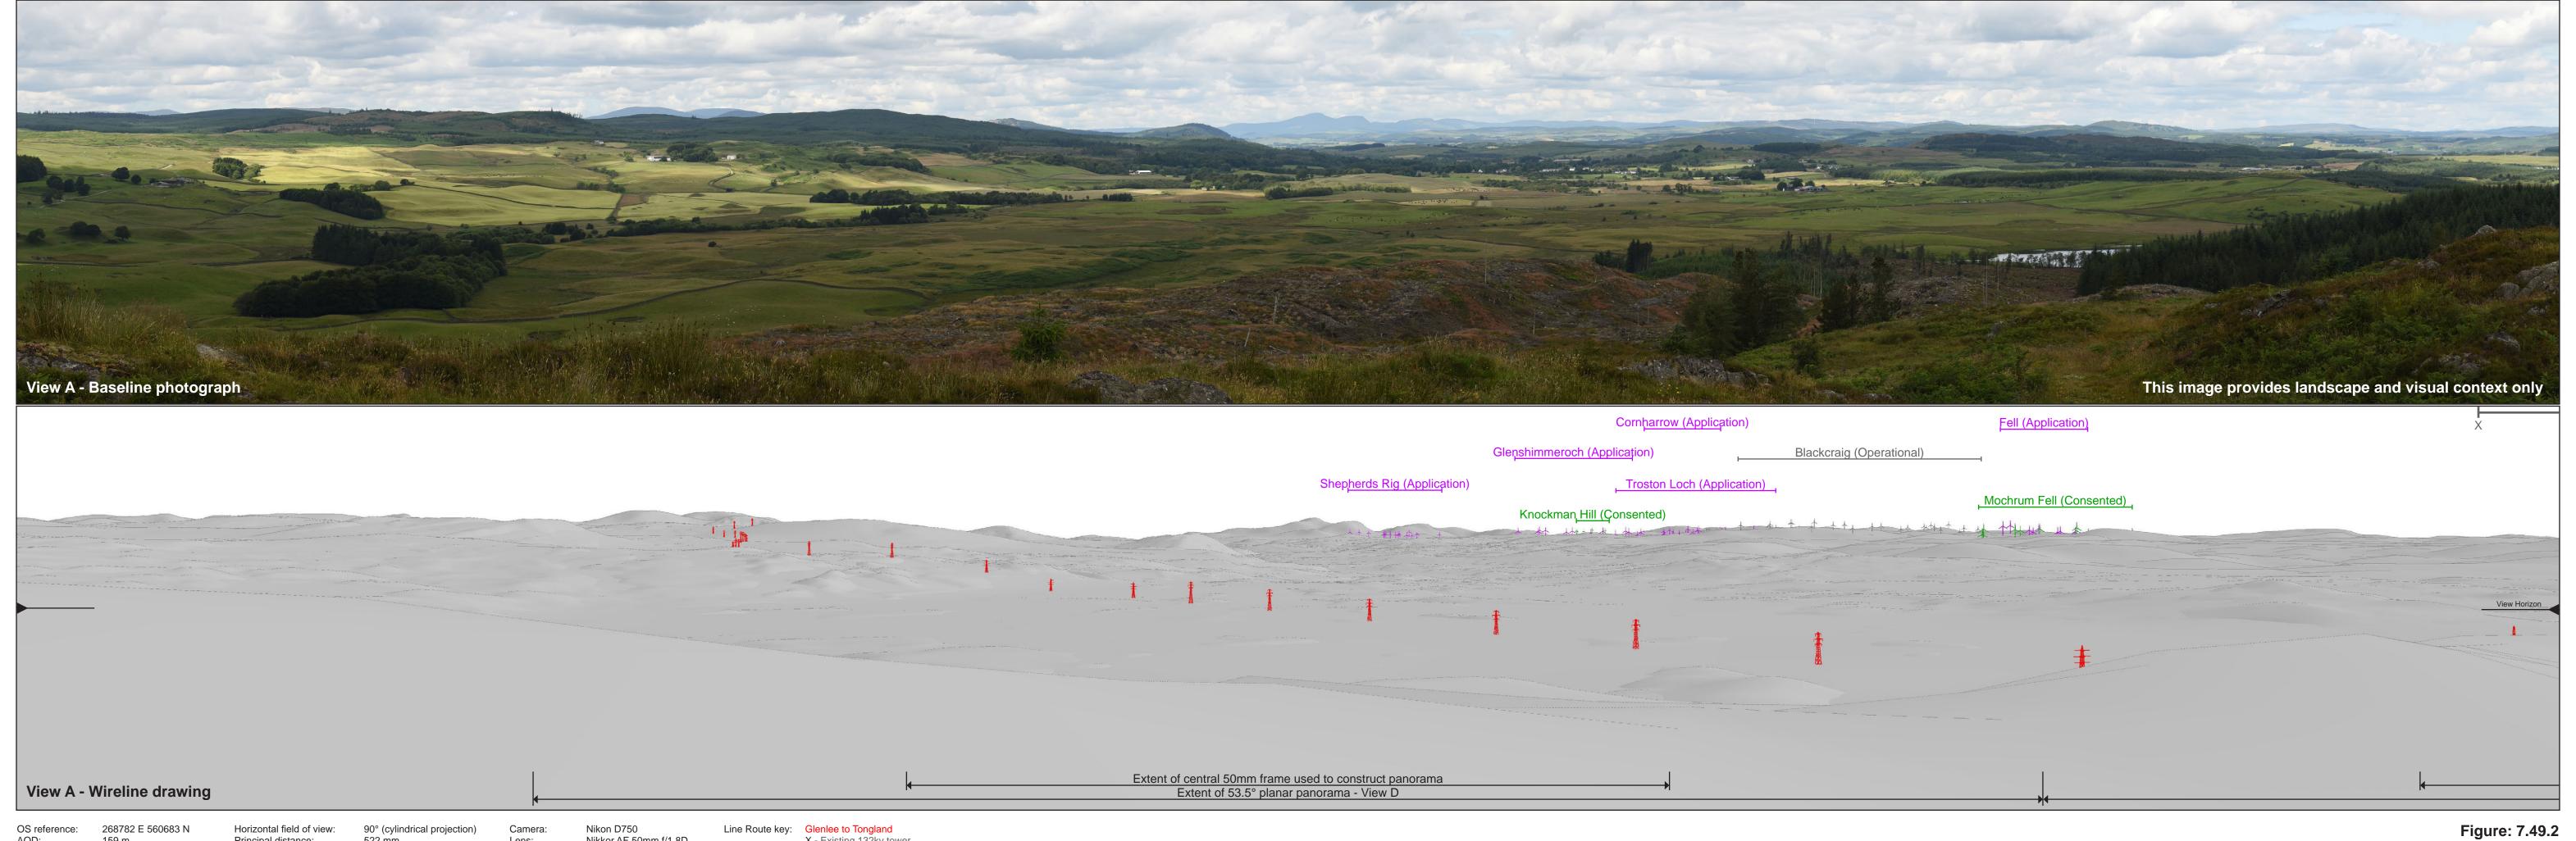

OS reference: 268782 E 560683 N AOD: 159 m Direction of view: 345°

Horizontal field of view: 90° (cylindrical projection)
Principal distance: 522 mm Paper size: 841 x 297 mm (half A1)
Correct printed image size: 820 x 260 mm

Camera: Nikon D750
Lens: Nikkor AF 50mm f/1.8D
Camera height: 1.5 m AGL
Date and time: 11/07/2017 12:50

Line Route key: Glenlee to Tongland
X - Existing 132kv tower removal

OS reference: 268782 E 560683 N AOD: 159 m Direction of view: 75°