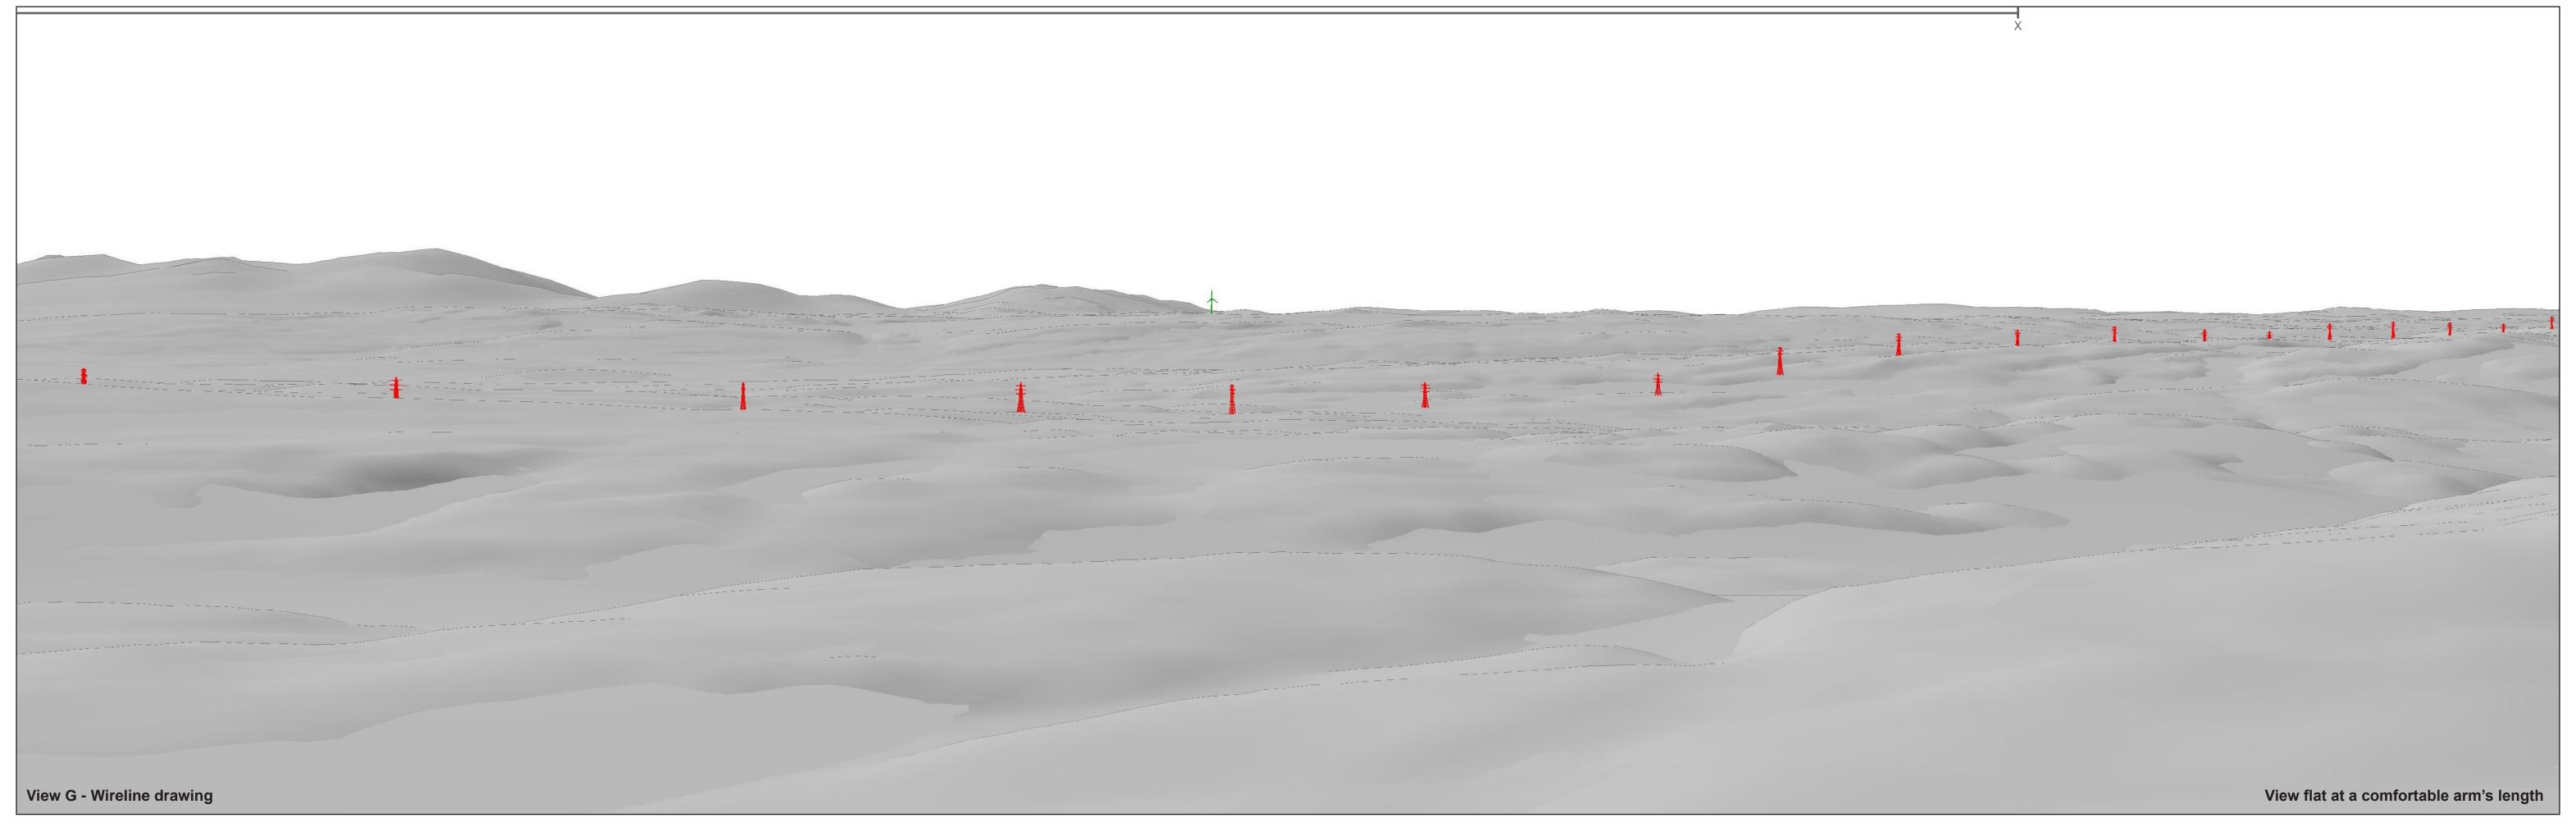

Camera: Nikon D750
Lens: Nikkor AF 50mm f/1.8D
Camera height: 1.5 m AGL
Date and time: 11/07/2017 12:50

Line Route key: Glenlee to Tongland
X - Existing 132kv tower removal

OS reference: 268782 E 560683 N AOD: 159 m Direction of view: 38.5°

Horizontal field of view: 53.5° (planar projection)
Principal distance: 812.5 mm
Paper size: 841 x 297 mm (half A1)
Correct printed image size: 820 x 260 mm

Camera: Nikon D750
Lens: Nikkor AF 50mm f/1.8D
Camera height: 1.5 m AGL
Date and time: 11/07/2017 12:50