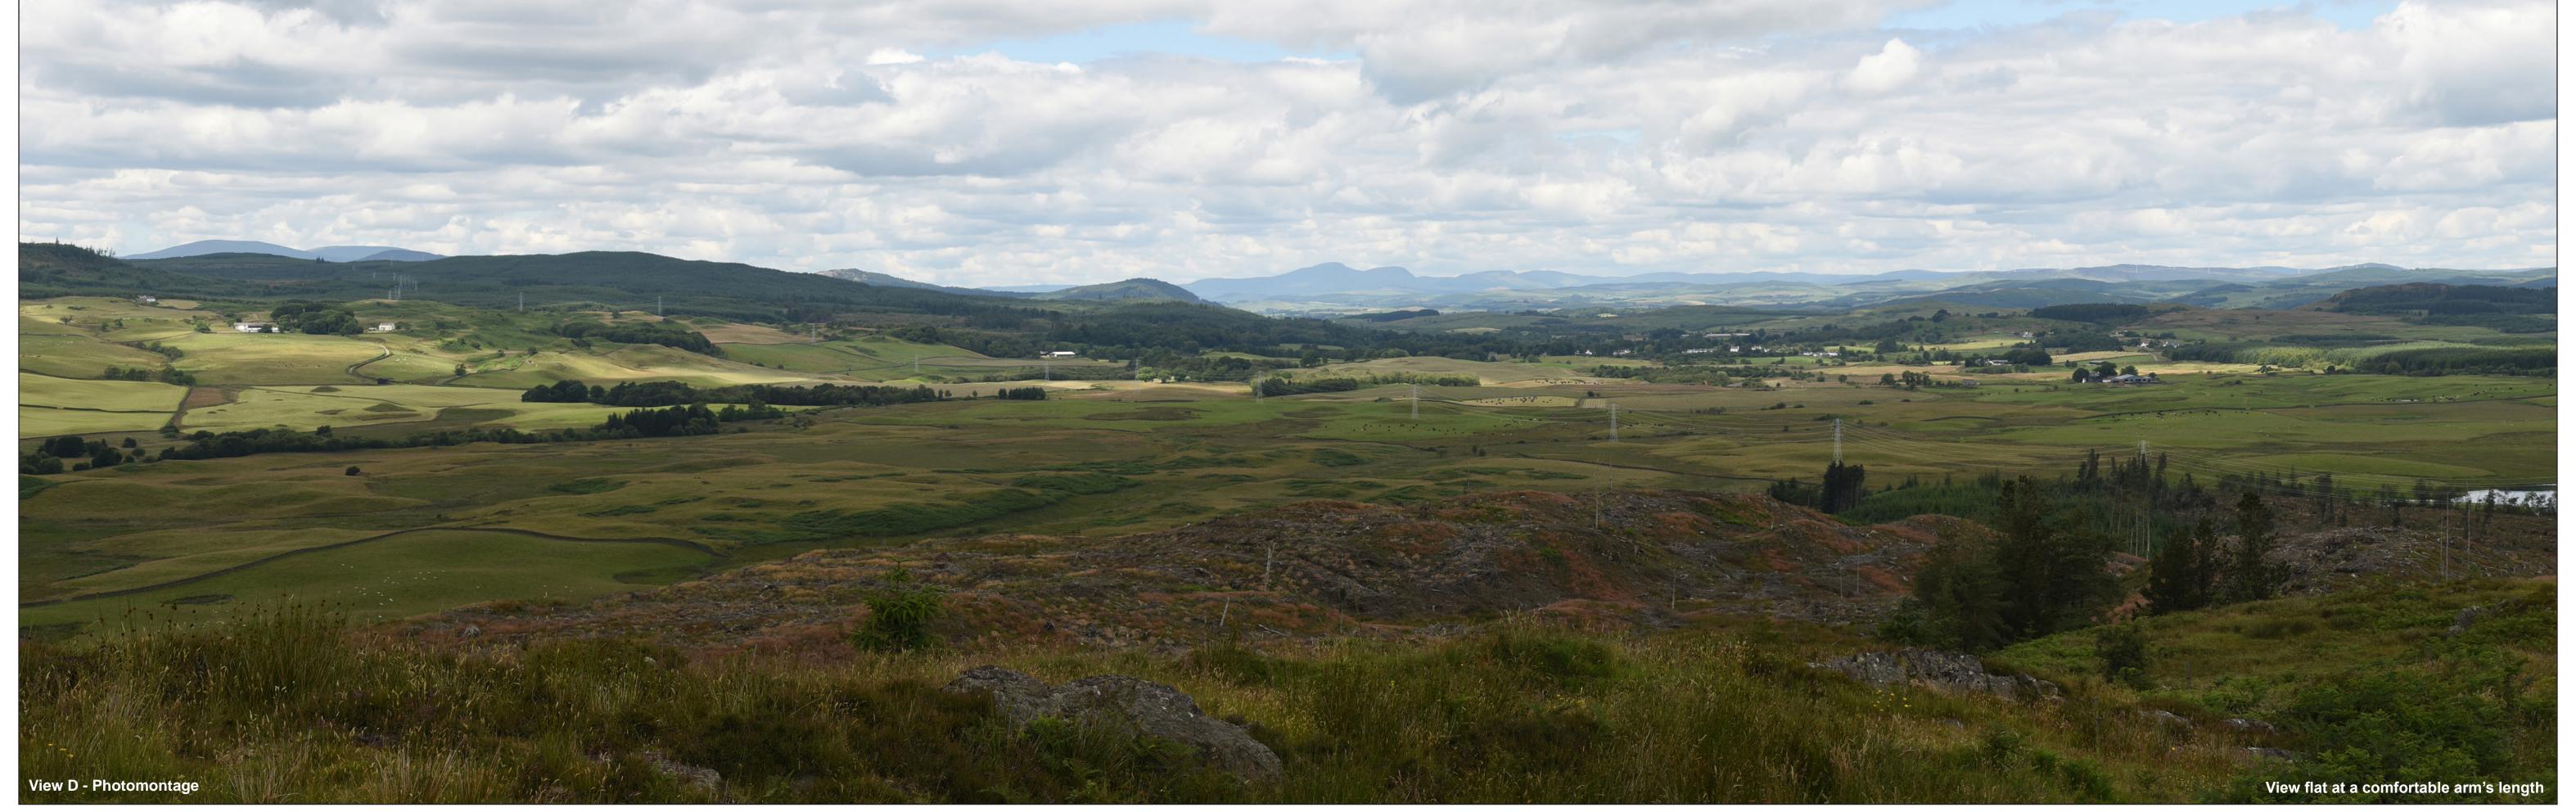

Horizontal field of view: 53.5° (planar projection)
Principal distance: 812.5 mm
Paper size: 841 x 297 mm (half A1)
Correct printed image size: 820 x 260 mm

Camera: Nikon D750
Lens: Nikkor AF 50mm f/1.8D
Camera height: 1.5 m AGL
Date and time: 11/07/2017 12:50

Line Route key: Glenlee to Tongland
X - Existing 132kv tower removal

OS reference: 268782 E 560683 N AOD: 159 m Direction of view: 345°

Horizontal field of view: 53.5° (planar projection)
Principal distance: 812.5 mm
Paper size: 841 x 297 mm (half A1)
Correct printed image size: 820 x 260 mm

Camera: Nikon D750
Lens: Nikkor AF 50mm f/1.8D
Camera height: 1.5 m AGL
Date and time: 11/07/2017 12:50

OS reference: 268782 E 560683 N AOD: 159 m Direction of view: 38.5°

Horizontal field of view: 53.5° (planar projection)
Principal distance: 812.5 mm
Paper size: 841 x 297 mm (half A1)
Correct printed image size: 820 x 260 mm